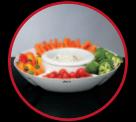

Removable heating base provides more versatility. Now, it can be used for cold dips. The inner bowl is ceramic stoneware that will keep your cold dips cold for a longer period of time compared to plastic.

## Great For

- Cheese Dips
- Spinach Dips
- Artichoke Dips
- Warm Carmel
- Melted Chocolate
- Cocktail Sauce
- BBQ Sauce